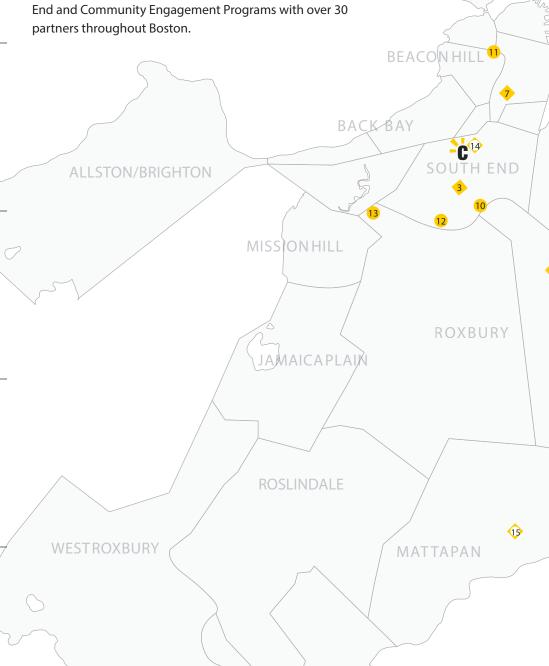

# MUSIC IN YOUR NEIGHBORHOOD

With programs throughout virtually every neighborhood in Boston, CMCB operates innovative Community Music School Programs at our headquarters in Boston's South End and Community Engagement Programs with over 30 partners throughout Boston.

HYDE PARK

headquarters located at 34 Warren Avenue in Boston's South End, including specialized programming targeted at early childhood and elementary students.

### COMMUNITY ENGAGEMENT PROGRAMS (CEF

CMCB's School, Community, and Music Therapy Partnerships provide culturally inclusive and accessible music instruction and music therapy to students in public, private and other educational settings.