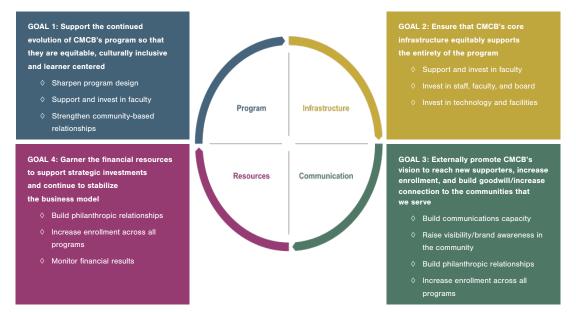

# STRATEGIC PLAN

DESPITE THE COVID-19 PANDEMIC, we continued our work in finalizing and beginning the implementation of a new strategic plan, starting in the 2021-2022 school year.

Through this plan, we will continue to support children, young people, and adults engaging in **equitable**, **culturally inclusive**, and **learner-centered** music education, while fostering growth in musical artistry, social-emotional development, and well being.

Through student-led opportunities, we are empowering students to create programs and events that will help sustain a community where **all voices are valued**.