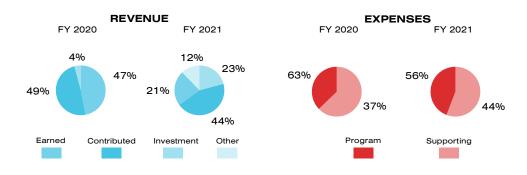

# STATEMENT OF ACTIVITIES & CHANGES IN NET ASSETS FY21

| TOTAL REVENUE & SUPPORT                            | FY 2020                             | FY 2021                               |
|----------------------------------------------------|-------------------------------------|---------------------------------------|
| Earned                                             | 1,115,172                           | 643,555                               |
| Contributed                                        | 1,180,396                           | 1,370,531                             |
| Investment                                         | 90,928                              | 726,214                               |
| Forgiveness of PPP Loan                            | 0                                   | 362,000                               |
| TOTAL REVENUE & SUPPORT                            | \$2,386,496                         | \$3,102,300                           |
|                                                    |                                     |                                       |
| EXPENSES                                           | FY 2020                             | FY 2021                               |
| EXPENSES Program Services                          | FY 2020<br>1,625,203                | FY 2021<br>1,347,669                  |
|                                                    |                                     |                                       |
| Program Services                                   | 1,625,203                           | 1,347,669                             |
| Program Services Supporting Services               | 1,625,203<br>944,479                | 1,347,669<br>1,051,355                |
| Program Services Supporting Services TOTAL EXPENSE | 1,625,203<br>944,479<br>\$2,569,682 | 1,347,669<br>1,051,355<br>\$2,399,024 |