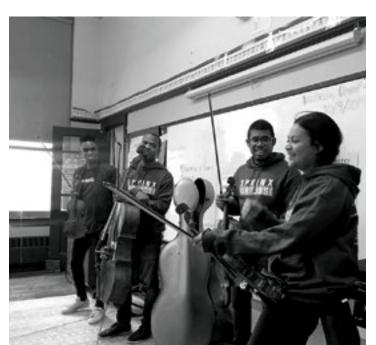

#### LEFT

In fall 2019 students from Sphinx Virtuosi visited CMCB sites in Boston Public Schools.