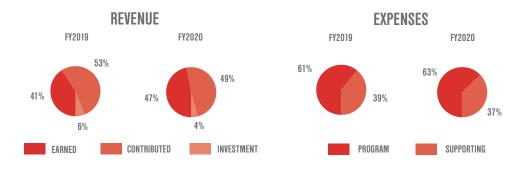

## STATEMENT OF ACTIVITIES & CHANGES IN NET ASSETS FY20

| TOTAL REVENUE & SUPPORT       | FY 2019     | FY 2020     |
|-------------------------------|-------------|-------------|
| Earned                        | 1,088,582   | 1,115,172   |
| Contributed                   | 1,387,583   | 1,180,396,  |
| Investment                    | 150,062     | 90,928      |
| TOTAL REVENUE & SUPPORT       | \$2,626,227 | \$2,386,496 |
| EXPENSES                      | FY 2019     | FY 2020     |
| Program Services              | 1,557,404   | 1,625,203   |
| Supporting Services           | 998,713     | 944,479     |
| TOTAL EXPENSE                 | \$2,556,117 | \$2,569,682 |
| CHANGE IN NET ASSETS          | \$70,110    | (183,186)   |
| NET ASSETS, BEGINNING OF YEAR | \$3,784,773 | \$3,854,883 |
| NET ASSETS, END OF YEAR       | \$3,854,883 | \$3,671,697 |