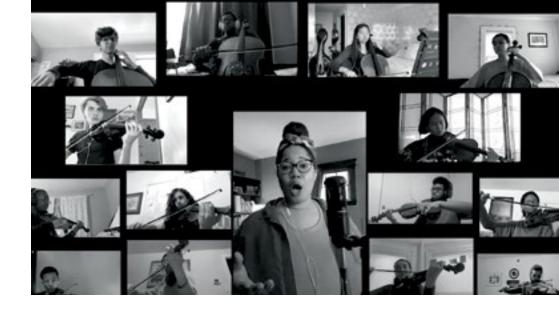

#### TOP

Chief Programming Officer Morgan Beckford sings "He's Got the Whole World in His Hands" with the CMCB Virtual Chamber Orchestra